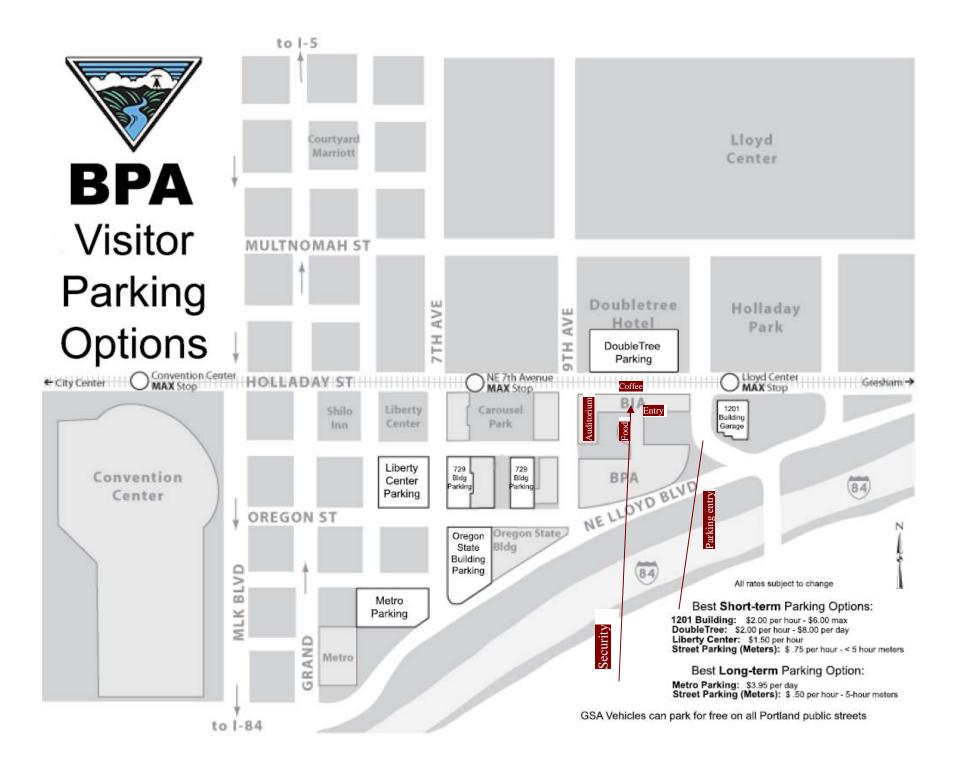

# Directions to the BPA/GSA 911 Building

Provided below are details on the location of the training and directions to the facilities. Please contact me if you have any questions.

#### **Doubletree Hotel**

1000 NE Multnomah Portland, Oregon, United States 97232

Tel: 1-503-281-6111

http://doubletree1.hilton.com/en\_US/dt/hotel/RLLC-DT-Doubletree-Hotel-Executive-Meeting-Center-Portland-Lloyd-Center-Oregon/index.do

### **Courtyard by Marriott**

435 NE Wasco St Portland OR 97232 503 234-3200 800 321-2211

http://www.marriott.com/hotels/travel/pdxcl-courtyard-portland-downtown-lloyd-center/

#### Shilo Inn

1506 NE 2nd Avenue Portland, Oregon 97232 (503) 736-6300 (800) 222-2244 http://www.shiloinns.com/Oregon/rose\_garden.html

## Inn at the Convention Center

420 N.E. Holladay St. Portland, OR 97232 Toll-Free: (800) 537-8483 Phone: (503) 233-6331 Fax: (503) 233-2677

E-Mail: janet.kearney@gaha.biz