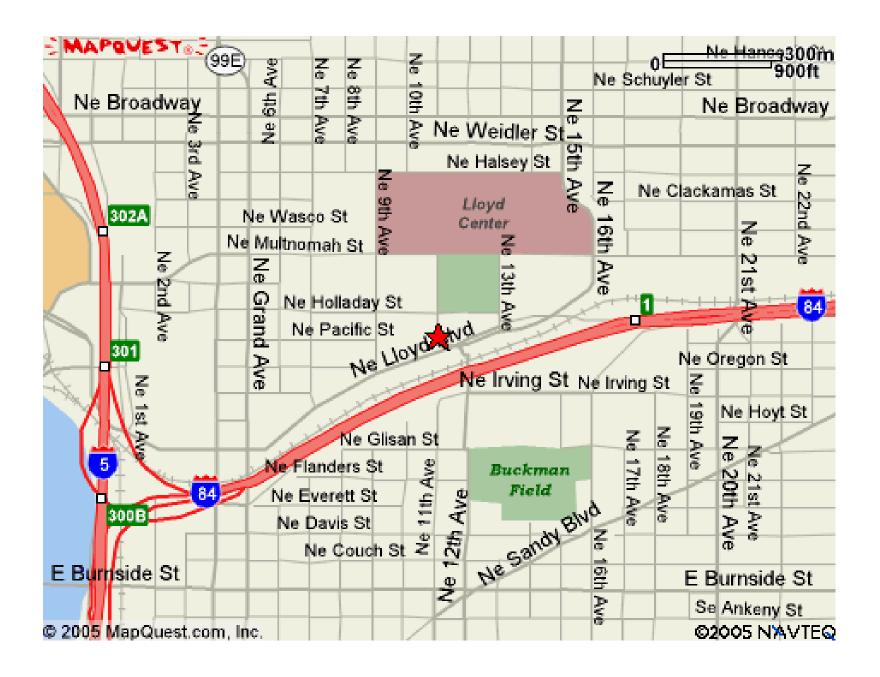

# Directions to the BPA/GSA 911 Building

Provided below are details on the location of the training and directions to the facilities. Please contact me if you have any questions.

| Driving Directions from the East on I-84 |                                                                                  |           |  |
|------------------------------------------|----------------------------------------------------------------------------------|-----------|--|
|                                          |                                                                                  |           |  |
| 1:                                       | Take the LLOYD CENTER exit, EXIT 1                                               | 0.2 miles |  |
|                                          |                                                                                  |           |  |
| 2:                                       | Take the ramp to GRAND AVENUE/MARTIN LUTHER KING JR. BLVD – UNION AVE            | 0.1 miles |  |
|                                          |                                                                                  |           |  |
| 3:                                       | Turn SLIGHT RIGHT onto NE LLOYD BLVD                                             | 0.0 miles |  |
|                                          |                                                                                  |           |  |
| 4:                                       | Turn RIGHT onto NE 11 TH AVE                                                     | 0.1 miles |  |
|                                          |                                                                                  |           |  |
| 5:                                       | NE 11 <sup>th</sup> Ave, Portland, OR – GSA to your right, parking to your left. |           |  |