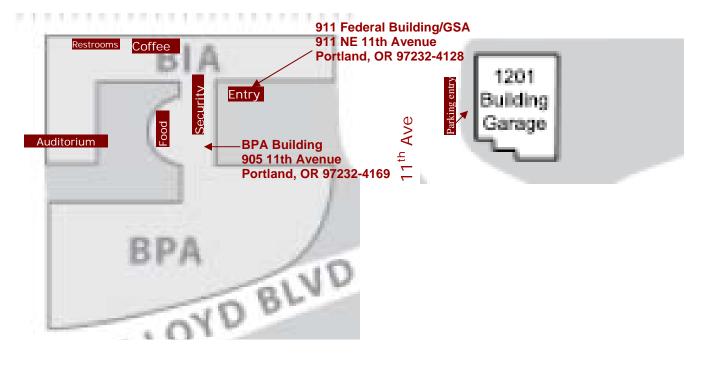

# Directions to the BPA/GSA 911 Building

Provided below are details on the location of the training and directions to the facilities. Please contact me if you have any questions.